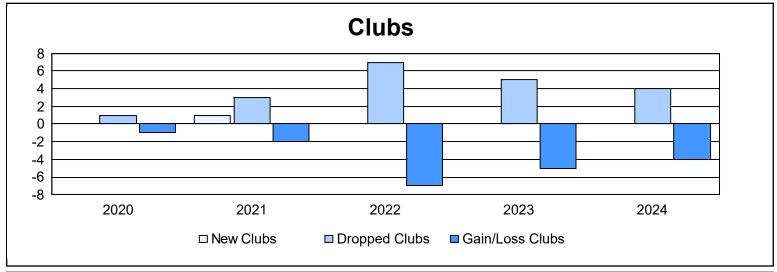

| Year      | New<br>Clubs | Dropped<br>Clubs | Gain/<br>Loss<br>Clubs | New<br>Members | Charter<br>Members | Reinstate<br>Members | Transfer<br>Members | Total<br>Member<br>Added | Total<br>Members<br>Dropped | Gain/<br>Loss<br>Members |
|-----------|--------------|------------------|------------------------|----------------|--------------------|----------------------|---------------------|--------------------------|-----------------------------|--------------------------|
| 2019-2020 | 0            | 1                | -1                     | 319            | 8                  | 14                   | 53                  | 394                      | 563                         | -169                     |
| 2020-2021 | 1            | 3                | -2                     | 177            | 38                 | 86                   | 29                  | 330                      | 504                         | -174                     |
| 2021-2022 | 0            | 7                | -7                     | 296            | 19                 | 7                    | 42                  | 364                      | 489                         | -125                     |
| 2022-2023 | 0            | 5                | -5                     | 372            | 16                 | 14                   | 74                  | 476                      | 559                         | -83                      |
| 2023-2024 | 0            | 4                | -4                     | 386            | 0                  | 5                    | 43                  | 434                      | 467                         | -33                      |
| Average   | 0            | 4                | -4                     | 310            | 16                 | 25                   | 48                  | 400                      | 516                         | -117                     |